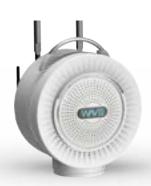

# GUARDIAN HUB w3000

- Central Processing Unit
- Audio Visual Alerts
- AC Adapter | Battery (18hr)\* | Solar
- Wall -or Pole-Mounted
- Water-Resistant for Outdoor Use

Outdoor Indoor