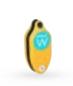

## LIFEGUARD TAGS

- Used to Determine Submersion
- Attaches to equipment
- or guard's clothing - 18-24 Month Battery Life\*