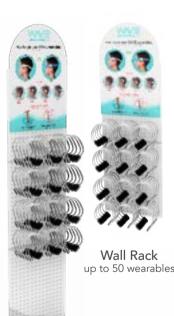

## WEARABLE STORAGE RACKS

- Organizes & Stores Wearables
- Intuitive for any age user
- For Indoor or Outdoor Use

- or water spray

- Aids in locating swimmers
- Indoor or Outdoor Use
- AC-Adapter | Battery (2-3day\*) | Solar
- Wall- or Pole-Mounted
- Float for In-Water Use