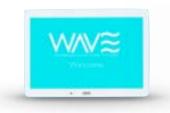

### CONTROL TABLET + APP

- User Interface to mange
- system status, preferences
- Audio-Visual Alerts
- USB-C
- Ruggedized Case