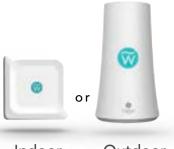

## MONITORS

- Creates Wireless Coverage Area of all Wearables
- Wall- or Pole-Mounted
- Indoor: MicroUSB
- Outdoor: PoE or PoE Adapter