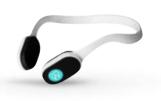

# GUARDIAN HUB w3000

- Central Processing Unit
- Audio Visual Alerts
- AC Adapter | Battery (18hr)\* | Solar
- Wall -or Pole-Mounted
- Water-Resistant for Outdoor Use

Outdoor Indoor